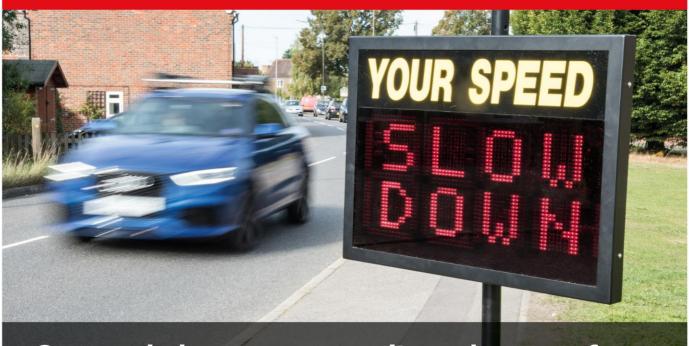

## **Volunteers wanted**

Can you help your community and spare a few hours to reduce speeding vehicles in your area?

**Kingshill Speedwatch** Scheme are looking for volunteers to support them in reducing speed and improving the safety on their roads with the support of the police.

Speedwatch is a community-based scheme where volunteers record speed of passing vehicles in the area where they live. Around **90%** of vehicles observed once by Speedwatch volunteers are not seen speeding again in the next 12 months within Kent.